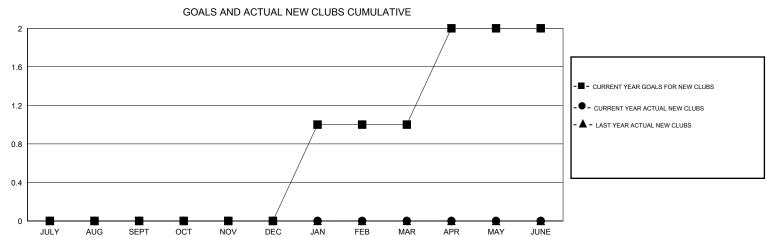

## MONTHLY MEMBERSHIP PROGRESS REPORT

District 30 M

Results as of: 10/31/2019







| DROPPED CLUBS: 1  DROPPED MEMBERS |         | 18 CLUBS OF 53 ADDED 1 OR MORE<br>NEW MEMBERS | GENDER DISTR<br>MALE<br>FEMALE  | 768 (73.28%)<br>280 (26.72%) |     |
|-----------------------------------|---------|-----------------------------------------------|---------------------------------|------------------------------|-----|
| DECEASED                          | 3       | CLICK HERE FOR CUMULATIVE  MEMBERSHIP DATA    | TOTAL FAMILY UNIT MEMBERS       |                              | 164 |
| CLUB CANCELLED OTHER              | 0<br>27 |                                               | FAMILY MEMBERS PAYING HALF DUES |                              | 83  |
| TOTAL                             | 30      |                                               | 5020