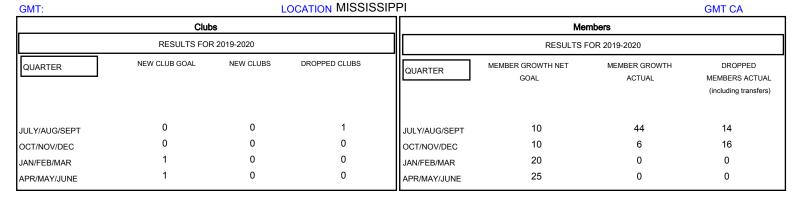

## MONTHLY MEMBERSHIP PROGRESS REPORT

District 30 M

Results as of: 10/31/2019







| DROPPED CLUBS: 1  DROPPED MEMBERS |         | 18 CLUBS OF 53 ADDED 1 OR MORE<br>NEW MEMBERS | GENDER DISTR<br>MALE<br>FEMALE  | 768 (73.28%)<br>280 (26.72%) |     |
|-----------------------------------|---------|-----------------------------------------------|---------------------------------|------------------------------|-----|
| DECEASED                          | 3       | CLICK HERE FOR CUMULATIVE  MEMBERSHIP DATA    | TOTAL FAMILY UNIT MEMBERS       |                              | 164 |
| CLUB CANCELLED OTHER              | 0<br>27 |                                               | FAMILY MEMBERS PAYING HALF DUES |                              | 83  |
| TOTAL                             | 30      |                                               | 5020