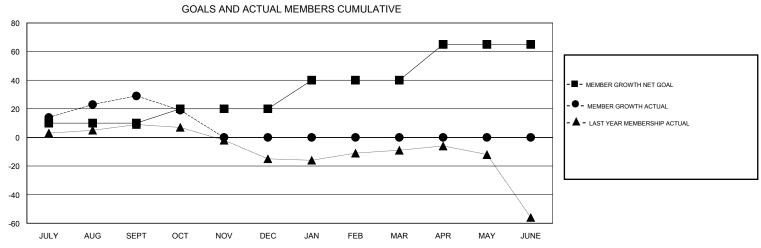

## MONTHLY MEMBERSHIP PROGRESS REPORT

District 30 M

Results as of: 10/31/2019







| DROPPED CLUBS: 1  DROPPED MEMBERS |         | 18 CLUBS OF 53 ADDED 1 OR MORE<br>NEW MEMBERS | GENDER DISTR<br>MALE<br>FEMALE  | 768 (73.28%)<br>280 (26.72%) |     |
|-----------------------------------|---------|-----------------------------------------------|---------------------------------|------------------------------|-----|
| DECEASED                          | 3       | CLICK HERE FOR CUMULATIVE  MEMBERSHIP DATA    | TOTAL FAMILY UNIT MEMBERS       |                              | 164 |
| CLUB CANCELLED OTHER              | 0<br>27 |                                               | FAMILY MEMBERS PAYING HALF DUES |                              | 83  |
| TOTAL                             | 30      |                                               | 5020                            |